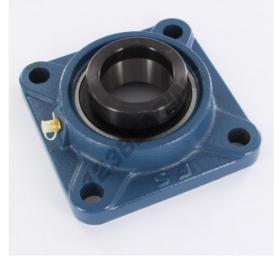

## Housed bearing 4 bolts SAF210 - SAF210

https://www.123bearing.co.uk/bearing-housing/housed-bearing/cast-iron-housed-bearing-4/saf210

## **PRODUCT FEATURES**

| Brand                    | GEN                    |
|--------------------------|------------------------|
| Shaft diameter           | 50 mm                  |
| Shaft diameter           | 1.969" inch            |
| No. of fasteners         | 4                      |
| Tightening               | Eccentric locking ring |
| Mounting center distance | 111 mm                 |
| Mounting center distance | 4.37" inch             |
| Material                 | cast iron              |
| Weight                   | 2401 g                 |
| Packaging                | 1                      |