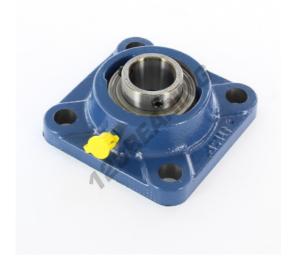

## Housed bearing 4 bolts FY1.-RM-SKF - FY1.-RM-SKF

https://www.123bearing.co.uk/bearing-housing/housed-bearing/cast-iron-housed-bearing-4/fy1.-rm-skf

## **PRODUCT FEATURES**

| Brand                    | SKF           |
|--------------------------|---------------|
| N° Ean13                 | 7316571502984 |
| Shaft diameter           | 25.4 mm       |
| Shaft diameter           | 1" inch       |
| No. of fasteners         | 4             |
| Tightening               | set screw     |
| Mounting center distance | 70 mm         |
| Mounting center distance | 2.756" inch   |
| Material                 | cast iron     |
| Weight                   | 755 g         |
| Packaging                | 1             |