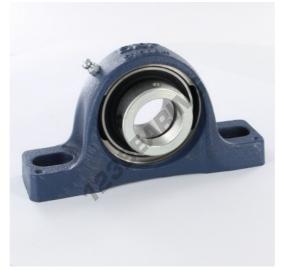

## Housed bearing 2 bolts SY30-FM-SKF - SY30-FM-SKF

https://www.123bearing.co.uk/bearing-housing/housed-bearing/cast-iron-housed-bearing-2/sy30-fm-skf

## **PRODUCT FEATURES**

| Brand                    | SKF                    |
|--------------------------|------------------------|
| N° Ean13                 | 7316577036506          |
| Shaft diameter           | 30 mm                  |
| No. of fasteners         | 2                      |
| Tightening               | Eccentric locking ring |
| Mounting center distance | 117.5 mm               |
| Material                 | cast iron              |
| Weight                   | 1114 g                 |
| Packaging                | -                      |
| Standard                 | No standard            |