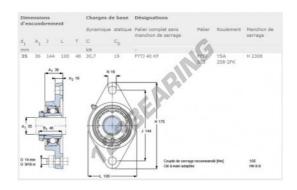

## **PRODUCT FEATURES**

| Brand                    | SKF             |
|--------------------------|-----------------|
| N° Ean13                 | 7316570188318   |
| Shaft diameter           | 35 mm           |
| Shaft diameter           | 1.378" inch     |
| No. of fasteners         | 2               |
| Tightening               | Clamping sleeve |
| Mounting center distance | 144 mm          |
| Mounting center distance | 5.669" inch     |
| Material                 | cast iron       |
| Packaging                | 1               |