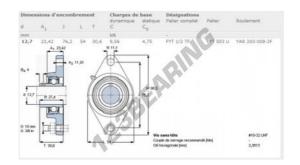

## **PRODUCT FEATURES**

| Brand                    | SKF           |
|--------------------------|---------------|
| N° Ean13                 | 3663952228389 |
| Shaft diameter           | 12.7 mm       |
| Shaft diameter           | 1/2" inch     |
| No. of fasteners         | 2             |
| Tightening               | set screw     |
| Mounting center distance | 76.2 mm       |
| Mounting center distance | 3" inch       |
| Material                 | cast iron     |
| Packaging                | 1             |