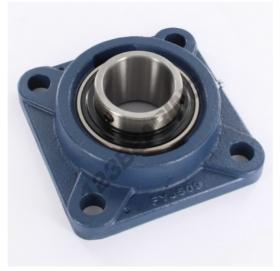

## Housed bearing 4 bolts FYJ45-TF-SKF

https://www.123bearing.co.uk/bearing-housing/housed-bearing/cast-iron-housed-bearing-4/fyj45-tf-skf

## **PRODUCT FEATURES**

| Brand                    | SKF           |
|--------------------------|---------------|
| N° Ean13                 | 7316571090122 |
| Shaft diameter           | 45 mm         |
| No. of fasteners         | 4             |
| Tightening               | -             |
| Mounting center distance | 105 mm        |
| Limiting speed           | 4300 rpm      |
| Material                 | -             |
| Weight                   | 2286 g        |
| Dynamic load             | 33.2 kN       |
| Static load              | 21.6 kN       |
| Packaging                | -             |
| Standard                 | -             |