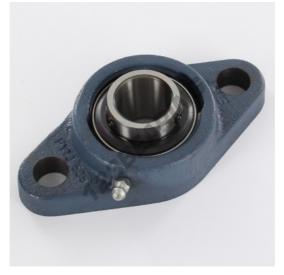

## Housed bearing 2 bolts FYTJ25-TF-SKF - FYTJ25-TF-SKF

https://www.123bearing.co.uk/bearing-housing/housed-bearing/cast-iron-housed-bearing-2/fytj25-tf-skf

## **PRODUCT FEATURES**

| Brand                    | SKF           |
|--------------------------|---------------|
| N° Ean13                 | 7316570882827 |
| Shaft diameter           | 25 mm         |
| Shaft diameter           | 0.984" inch   |
| No. of fasteners         | 2             |
| Tightening               | set screw     |
| Mounting center distance | 99 mm         |
| Mounting center distance | 3.898" inch   |
| Material                 | cast iron     |
| Weight                   | 643 g         |
| Packaging                | 1             |