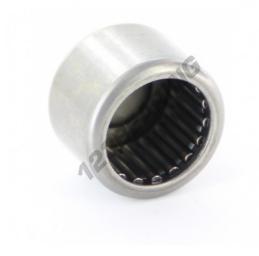

## Drawn cup roller bearing BK1616-INA - BK1616-INA

https://www.123bearing.co.uk/bearing-housing/needle-roller-bearing/drawn-cup/bk1616-ina

## **PRODUCT FEATURES**

| Brand            | INA           |
|------------------|---------------|
| N° Ean13         | 4012802436563 |
| Inside diameter  | 16 mm         |
| Inside diameter  | 0.63" inch    |
| Outside diameter | 22 mm         |
| Outside diameter | 0.866" inch   |
| Thickness        | 16 mm         |
| Thickness        | 0.63" inch    |
| Limiting speed   | 15600 rpm     |
| Weight           | 17 g          |
| Dynamic load     | 10.9 kN       |
| Static load      | 15.3 kN       |
| Packaging        | 1             |
| Standard         | No standard   |