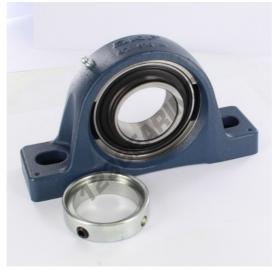

## Housed bearing 2 bolts SY50-FM-SKF - SY50-FM-SKF

https://www.123bearing.co.uk/bearing-housing/housed-bearing/cast-iron-housed-bearing-2/sy50-fm-skf

## **PRODUCT FEATURES**

| Brand                    | SKF                    |
|--------------------------|------------------------|
| N° Ean13                 | 7316577053077          |
| Shaft diameter           | 50 mm                  |
| No. of fasteners         | 2                      |
| Tightening               | Eccentric locking ring |
| Mounting center distance | 157 mm                 |
| Limiting speed           | 4000 rpm               |
| Material                 | cast iron              |
| Weight                   | 2750 g                 |
| Dynamic load             | 35 kN                  |
| Static load              | 23 kN                  |
| Packaging                | 1                      |