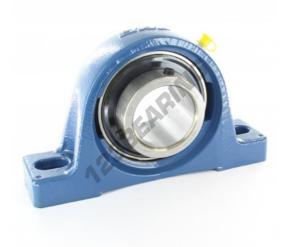

## Housed bearing 2 bolts SY2.1-4-TF-SKF - SY2.1-4-TF-SKF

https://www.123bearing.co.uk/bearing-housing/housed-bearing/cast-iron-housed-bearing-2/sy2.1-4-tf-skf

## **PRODUCT FEATURES**

| Brand                    | SKF           |
|--------------------------|---------------|
| N° Ean13                 | 7316577755698 |
| Shaft diameter           | 57.15 mm      |
| No. of fasteners         | 2             |
| Tightening               | set screw     |
| Mounting center distance | 190.5 mm      |
| Limiting speed           | 3400 rpm      |
| Material                 | cast iron     |
| Weight                   | 5200 g        |
| Dynamic load             | 53 kN         |
| Static load              | 36 kN         |
| Packaging                | 1             |