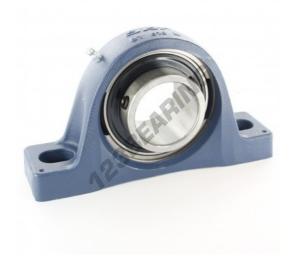

## Housed bearing 2 bolts SY50-TF-SKF - UCP210-SKF

https://www.123bearing.co.uk/bearing-housing/housed-bearing/cast-iron-housed-bearing-2/ucp210-skf

## **PRODUCT FEATURES**

| Brand                    | SKF           |
|--------------------------|---------------|
| N° Ean13                 | 7316577029393 |
| Shaft diameter           | 50 mm         |
| Shaft diameter           | 1.969" inch   |
| No. of fasteners         | 2             |
| Tightening               | set screw     |
| Mounting center distance | 157 mm        |
| Mounting center distance | 6.181" inch   |
| Limiting speed           | 4000 rpm      |
| Material                 | cast iron     |
| Weight                   | 2700 g        |
| Dynamic load             | 35 kN         |
| Static load              | 23 kN         |
| Packaging                | 1             |