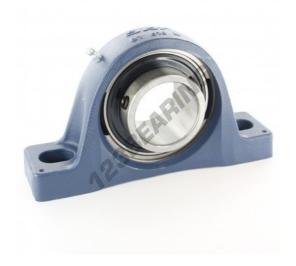

## Housed bearing 2 bolts SY50-TF-SKF - SY50-TF-SKF

https://www.123bearing.co.uk/bearing-housing/housed-bearing/cast-iron-housed-bearing-2/sy50-tf-skf

## **PRODUCT FEATURES**

| Brand                    | SKF           |
|--------------------------|---------------|
| N° Ean13                 | 7316577029393 |
| Shaft diameter           | 50 mm         |
| Shaft diameter           | 1.969" inch   |
| No. of fasteners         | 2             |
| Tightening               | set screw     |
| Mounting center distance | 157 mm        |
| Mounting center distance | 6.181" inch   |
| Limiting speed           | 4000 rpm      |
| Material                 | cast iron     |
| Weight                   | 2700 g        |
| Dynamic load             | 35 kN         |
| Static load              | 23 kN         |
| Packaging                | 1             |