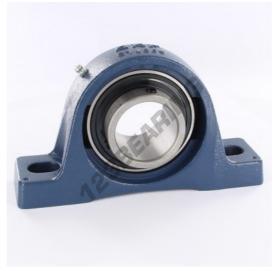

## Housed bearing 2 bolts SYJ45-TF-SKF - SYJ45-TF-SKF

https://www.123bearing.co.uk/bearing-housing/housed-bearing/cast-iron-housed-bearing-2/syj45-tf-skf

## **PRODUCT FEATURES**

| Brand                    | SKF           |
|--------------------------|---------------|
| N° Ean13                 | 7316571147789 |
| Shaft diameter           | 45 mm         |
| No. of fasteners         | 2             |
| Tightening               | set screw     |
| Mounting center distance | 143.5 mm      |
| Limiting speed           | 4300 rpm      |
| Material                 | cast iron     |
| Weight                   | 2400 g        |
| Dynamic load             | 33 kN         |
| Static load              | 22 kN         |
| Packaging                | 1             |