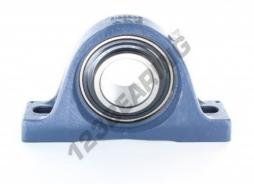

## Housed bearing 2 bolts SY1.3-4-TF-SKF - SY1.3-4-TF-SKF

https://www.123bearing.co.uk/bearing-housing/housed-bearing/cast-iron-housed-bearing-2/sy1.3-4-tf-skf

## **PRODUCT FEATURES**

| Brand                    | SKF           |
|--------------------------|---------------|
| N° Ean13                 | 7316577755650 |
| Shaft diameter           | 44 mm         |
| No. of fasteners         | 2             |
| Tightening               | set screw     |
| Mounting center distance | 143.5 mm      |
| Limiting speed           | 4300 rpm      |
| Material                 | cast iron     |
| Weight                   | 2200 g        |
| Dynamic load             | 33 kN         |
| Static load              | 22 kN         |
| Packaging                | 1             |