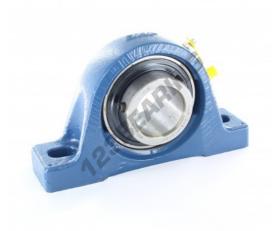

## Housed bearing 2 bolts SY1.5-8-TF-SKF - SY1.5-8-TF-SKF

https://www.123bearing.co.uk/bearing-housing/housed-bearing/cast-iron-housed-bearing-2/sy1.5-8-tf-skf

## **PRODUCT FEATURES**

| Brand                    | SKF           |
|--------------------------|---------------|
| N° Ean13                 | 7316577755636 |
| Shaft diameter           | 41 mm         |
| No. of fasteners         | 2             |
| Tightening               | set screw     |
| Mounting center distance | 143.5 mm      |
| Limiting speed           | 4300 rpm      |
| Material                 | cast iron     |
| Weight                   | 2300 g        |
| Dynamic load             | 33 kN         |
| Static load              | 22 kN         |
| Packaging                | 1             |