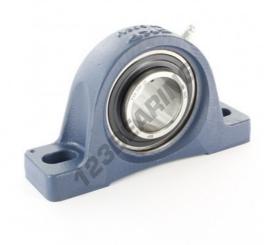

## Housed bearing 2 bolts SY40-TF-SKF - SY40-TF-SKF

https://www.123bearing.co.uk/bearing-housing/housed-bearing/cast-iron-housed-bearing-2/sy40-tf-skf

## **PRODUCT FEATURES**

| Brand                    | SKF           |
|--------------------------|---------------|
| N° Ean13                 | 7316577028433 |
| Shaft diameter           | 40 mm         |
| No. of fasteners         | 2             |
| Tightening               | set screw     |
| Mounting center distance | 135.5 mm      |
| Limiting speed           | 4800 rpm      |
| Material                 | cast iron     |
| Weight                   | 1800 g        |
| Dynamic load             | 31 kN         |
| Static load              | 19 kN         |
| Packaging                | 1             |