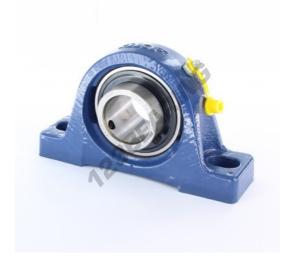

## Housed bearing 2 bolts SY1.3-8-TF-SKF - SY1.3-8-TF-SKF

https://www.123bearing.co.uk/bearing-housing/housed-bearing/cast-iron-housed-bearing-2/sy1.3-8-tf-skf

## **PRODUCT FEATURES**

| Brand                    | SKF           |
|--------------------------|---------------|
| N° Ean13                 | 7316577755629 |
| Shaft diameter           | 35 mm         |
| No. of fasteners         | 2             |
| Tightening               | set screw     |
| Mounting center distance | 126 mm        |
| Limiting speed           | 5300 rpm      |
| Material                 | cast iron     |
| Weight                   | 1510 g        |
| Dynamic load             | 26 kN         |
| Static load              | 15 kN         |
| Packaging                | 1             |