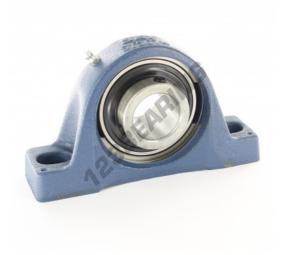

## Housed bearing 2 bolts SY1.1-4-TF-SKF - SY1.1-4-TF-SKF

https://www.123bearing.co.uk/bearing-housing/housed-bearing/cast-iron-housed-bearing-2/sy1.1-4-tf-skf

## **PRODUCT FEATURES**

| Brand                    | SKF           |
|--------------------------|---------------|
| N° Ean13                 | 7316577748621 |
| Shaft diameter           | 31.75 mm      |
| No. of fasteners         | 2             |
| Tightening               | set screw     |
| Mounting center distance | 126 mm        |
| Limiting speed           | 5300 rpm      |
| Material                 | cast iron     |
| Weight                   | 1500 g        |
| Dynamic load             | 26 kN         |
| Static load              | 15 kN         |
| Packaging                | 1             |