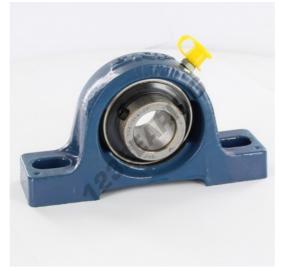

## Housed bearing 2 bolts SY7-8-TF-SKF - SY7-8-TF-SKF

https://www.123bearing.co.uk/bearing-housing/housed-bearing/cast-iron-housed-bearing-2/sy7-8-tf-skf

## **PRODUCT FEATURES**

| Brand                    | SKF           |
|--------------------------|---------------|
| N° Ean13                 | 7316577755568 |
| Shaft diameter           | 22.25 mm      |
| No. of fasteners         | 2             |
| Tightening               | set screw     |
| Mounting center distance | 102 mm        |
| Limiting speed           | 7000 rpm      |
| Material                 | cast iron     |
| Weight                   | 690 g         |
| Dynamic load             | 14 kN         |
| Static load              | 8 kN          |
| Packaging                | 1             |