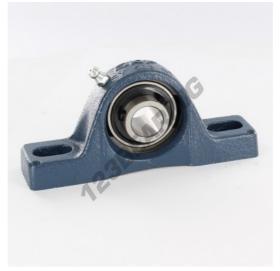

## Housed bearing 2 bolts SY17-TF-SKF - SY17-TF-SKF

https://www.123bearing.co.uk/bearing-housing/housed-bearing/cast-iron-housed-bearing-2/sy17-tf-skf

## **PRODUCT FEATURES**

| Brand                    | SKF           |
|--------------------------|---------------|
| N° Ean13                 | 7316570037432 |
| Shaft diameter           | 17 mm         |
| No. of fasteners         | 2             |
| Tightening               | -             |
| Mounting center distance | 97 mm         |
| Limiting speed           | 9500 rpm      |
| Material                 | -             |
| Weight                   | 500 g         |
| Dynamic load             | 10 kN         |
| Static load              | 5 kN          |
| Packaging                | -             |