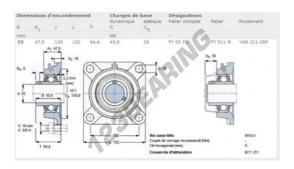

## **PRODUCT FEATURES**

| Brand                    | SKF           |
|--------------------------|---------------|
| N° Ean13                 | 7316571180687 |
| Shaft diameter           | 55 mm         |
| No. of fasteners         | 4             |
| Tightening               | set screw     |
| Mounting center distance | 130 mm        |
| Limiting speed           | 1900 rpm      |
| Material                 | cast iron     |
| Weight                   | 3600 g        |
| Dynamic load             | 44 kN         |
| Static load              | 29 kN         |
| Packaging                | 1             |