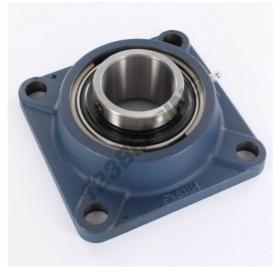

## Housed bearing 4 bolts FY55-TF-SKF - FY55-TF-SKF

https://www.123bearing.co.uk/bearing-housing/housed-bearing/cast-iron-housed-bearing-4/fy55-tf-skf

## **PRODUCT FEATURES**

| Brand                    | SKF           |
|--------------------------|---------------|
| N° Ean13                 | 7316577069177 |
| Shaft diameter           | 55 mm         |
| No. of fasteners         | 4             |
| Tightening               | set screw     |
| Mounting center distance | 130 mm        |
| Limiting speed           | 3600 rpm      |
| Material                 | cast iron     |
| Weight                   | 3600 g        |
| Dynamic load             | 44 kN         |
| Static load              | 29 kN         |
| Packaging                | -             |
| Standard                 | No standard   |