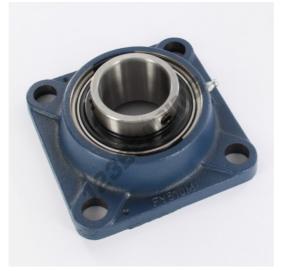

## Housed bearing 4 bolts FY50-TF-SKF - UCF210-SKF

https://www.123bearing.co.uk/bearing-housing/housed-bearing/cast-iron-housed-bearing-4/ucf210-skf

## **PRODUCT FEATURES**

| Brand                    | SKF           |
|--------------------------|---------------|
| N° Ean13                 | 7316577032287 |
| Shaft diameter           | 50 mm         |
| Shaft diameter           | 1.969" inch   |
| No. of fasteners         | 4             |
| Tightening               | set screw     |
| Mounting center distance | 111 mm        |
| Mounting center distance | 4.37" inch    |
| Limiting speed           | 4000 rpm      |
| Material                 | cast iron     |
| Weight                   | 2500 g        |
| Dynamic load             | 35 kN         |
| Static load              | 23 kN         |
| Packaging                | 1             |