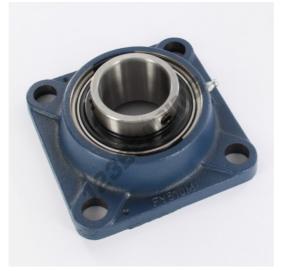

## Housed bearing 4 bolts FY50-TF-SKF - FY50-TF-SKF

https://www.123bearing.co.uk/bearing-housing/housed-bearing/cast-iron-housed-bearing-4/fy50-tf-skf

## **PRODUCT FEATURES**

| Brand                    | SKF           |
|--------------------------|---------------|
| N° Ean13                 | 7316577032287 |
| Shaft diameter           | 50 mm         |
| No. of fasteners         | 4             |
| Tightening               | set screw     |
| Mounting center distance | 111 mm        |
| Limiting speed           | 4000 rpm      |
| Material                 | cast iron     |
| Weight                   | 2500 g        |
| Dynamic load             | 35 kN         |
| Static load              | 23 kN         |
| Packaging                | 1             |