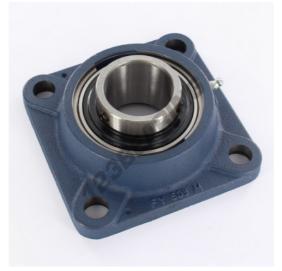

## Housed bearing 4 bolts FY45-TF-SKF - FY45-TF-SKF

https://www.123bearing.co.uk/bearing-housing/housed-bearing/cast-iron-housed-bearing-4/fy45-tf-skf

## **PRODUCT FEATURES**

| Brand                    | SKF           |
|--------------------------|---------------|
| N° Ean13                 | 7316577069139 |
| Shaft diameter           | 45 mm         |
| No. of fasteners         | 4             |
| Tightening               | set screw     |
| Mounting center distance | 105 mm        |
| Limiting speed           | 4300 rpm      |
| Material                 | cast iron     |
| Weight                   | 2100 g        |
| Dynamic load             | 33 kN         |
| Static load              | 22 kN         |
| Packaging                | 1             |