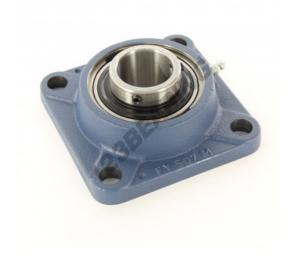

## Housed bearing 4 bolts FY35-TF-SKF - FY35-TF-SKF

https://www.123bearing.co.uk/bearing-housing/housed-bearing/cast-iron-housed-bearing-4/fy35-tf-skf

## **PRODUCT FEATURES**

| Brand                    | SKF           |
|--------------------------|---------------|
| N° Ean13                 | 7316577032270 |
| Shaft diameter           | 35 mm         |
| No. of fasteners         | 4             |
| Tightening               | set screw     |
| Mounting center distance | 92 mm         |
| Limiting speed           | 5300 rpm      |
| Material                 | cast iron     |
| Weight                   | 1400 g        |
| Dynamic load             | 26 kN         |
| Static load              | 15 kN         |
| Packaging                | 1             |