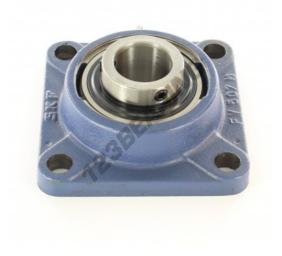

## Housed bearing 4 bolts FY1.1-4-TF-SKF - FY1.1-4-TF-SKF

https://www.123bearing.co.uk/bearing-housing/housed-bearing/cast-iron-housed-bearing-4/fy1.1-4-tf-skf

## **PRODUCT FEATURES**

| Brand                    | SKF           |
|--------------------------|---------------|
| N° Ean13                 | 7316577754929 |
| Shaft diameter           | 31.75 mm      |
| No. of fasteners         | 4             |
| Tightening               | -             |
| Mounting center distance | 92 mm         |
| Limiting speed           | 5300 rpm      |
| Material                 | -             |
| Weight                   | 1450 g        |
| Dynamic load             | 26 kN         |
| Static load              | 15 kN         |
| Packaging                | -             |