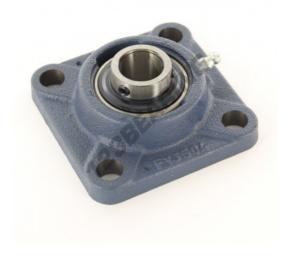

## Housed bearing 4 bolts FY20-FM-SKF

https://www.123bearing.co.uk/bearing-housing/housed-bearing/cast-iron-housed-bearing-4/fy20-fm-skf

## **PRODUCT FEATURES**

| Brand                    | SKF                    |
|--------------------------|------------------------|
| N° Ean13                 | 7316570168563          |
| Shaft diameter           | 20 mm                  |
| Shaft diameter           | 0.787" inch            |
| No. of fasteners         | 4                      |
| Tightening               | Eccentric locking ring |
| Mounting center distance | 63.5 mm                |
| Mounting center distance | 2 1/2" inch            |
| Limiting speed           | 8500 rpm               |
| Material                 | cast iron              |
| Weight                   | 620 g                  |
| Dynamic load             | 13 kN                  |
| Static load              | 7 kN                   |
| Packaging                | 1                      |