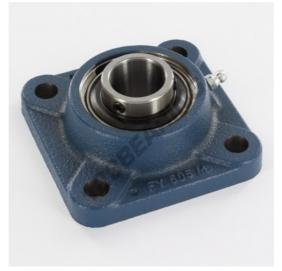

## Housed bearing 4 bolts FY1-TF-SKF - FY1-TF-SKF

https://www.123 bearing.co.uk/bearing-housing/housed-bearing/cast-iron-housed-bearing-4/fy1-tf-skf

## **PRODUCT FEATURES**

| Brand                    | SKF           |
|--------------------------|---------------|
| N° Ean13                 | 7316577754882 |
| Shaft diameter           | 25.4 mm       |
| No. of fasteners         | 4             |
| Tightening               | set screw     |
| Mounting center distance | 70 mm         |
| Limiting speed           | 7000 rpm      |
| Material                 | cast iron     |
| Weight                   | 770 g         |
| Dynamic load             | 14 kN         |
| Static load              | 8 kN          |
| Packaging                | 1             |