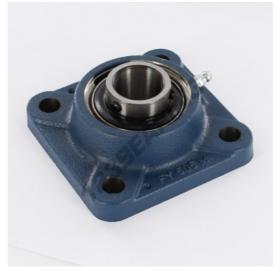

## Housed bearing 4 bolts FY25-TF-SKF - FY25-TF-SKF

https://www.123bearing.co.uk/bearing-housing/housed-bearing/cast-iron-housed-bearing-4/fy25-tf-skf

## **PRODUCT FEATURES**

| Brand                    | SKF           |
|--------------------------|---------------|
| N° Ean13                 | 7316577030788 |
| Shaft diameter           | 25 mm         |
| Shaft diameter           | 0.984" inch   |
| No. of fasteners         | 4             |
| Tightening               | set screw     |
| Mounting center distance | 70 mm         |
| Mounting center distance | 2.756" inch   |
| Limiting speed           | 7000 rpm      |
| Material                 | cast iron     |
| Weight                   | 770 g         |
| Dynamic load             | 14 kN         |
| Static load              | 8 kN          |
| Packaging                | 1             |