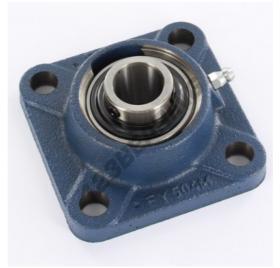

## **PRODUCT FEATURES**

| Brand                    | SKF           |
|--------------------------|---------------|
| N° Ean13                 | 7316577032263 |
| Shaft diameter           | 20 mm         |
| No. of fasteners         | 4             |
| Tightening               | set screw     |
| Mounting center distance | 63.5 mm       |
| Limiting speed           | 8500 rpm      |
| Material                 | cast iron     |
| Weight                   | 600 g         |
| Dynamic load             | 13 kN         |
| Static load              | 7 kN          |
| Packaging                | 1             |