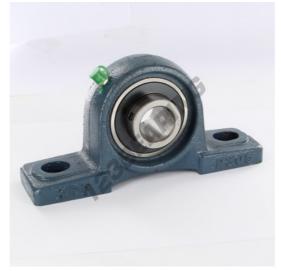

## Housed bearing 2 bolts UCP305 - UCP305

https://www.123bearing.co.uk/bearing-housing/housed-bearing/cast-iron-housed-bearing-2/ucp305

## **PRODUCT FEATURES**

| Brand                    | GEN         |
|--------------------------|-------------|
| Shaft diameter           | 25 mm       |
| Shaft diameter           | 0.984" inch |
| No. of fasteners         | 2           |
| Tightening               | set screw   |
| Mounting center distance | 132 mm      |
| Mounting center distance | 5.197" inch |
| Material                 | cast iron   |
| Weight                   | 1250 g      |
| Dynamic load             | 20200 kN    |
| Static load              | 11930 kN    |
| Packaging                | 1           |