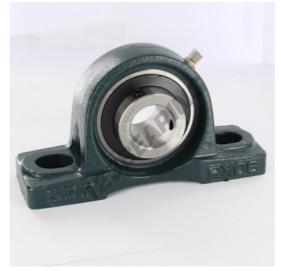

## Housed bearing 2 bolts UCPX06 - UCPX06

https://www.123bearing.co.uk/bearing-housing/housed-bearing/cast-iron-housed-bearing-2/ucpx06

## **PRODUCT FEATURES**

| Brand                    | GEN         |
|--------------------------|-------------|
| Shaft diameter           | 30 mm       |
| Shaft diameter           | 1.181" inch |
| No. of fasteners         | 2           |
| Tightening               | set screw   |
| Mounting center distance | 127 mm      |
| Mounting center distance | 5" inch     |
| Material                 | cast iron   |
| Weight                   | 1887 g      |
| Dynamic load             | 24500 kN    |
| Static load              | 14600 kN    |
| Packaging                | 1           |