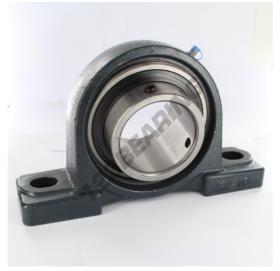

## Housed bearing 2 bolts UCP216 - UCP216

https://www.123bearing.co.uk/bearing-housing/housed-bearing/cast-iron-housed-bearing-2/ucp216

## **PRODUCT FEATURES**

| Brand                    | GEN         |
|--------------------------|-------------|
| Shaft diameter           | 80 mm       |
| Shaft diameter           | 3.15" inch  |
| No. of fasteners         | 2           |
| Tightening               | set screw   |
| Mounting center distance | 232 mm      |
| Mounting center distance | 9.134" inch |
| Material                 | cast iron   |
| Weight                   | 7122 g      |
| Dynamic load             | 69000 kN    |
| Static load              | 51000 kN    |
| Packaging                | 1           |
| Standard                 | No standard |