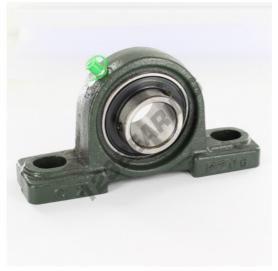

## Housed bearing 2 bolts UCP206 - UCP206

https://www.123bearing.co.uk/bearing-housing/housed-bearing/cast-iron-housed-bearing-2/ucp206

## **PRODUCT FEATURES**

| Brand                    | GEN         |
|--------------------------|-------------|
| Shaft diameter           | 30 mm       |
| Shaft diameter           | 1.181" inch |
| No. of fasteners         | 2           |
| Tightening               | set screw   |
| Mounting center distance | 121 mm      |
| Mounting center distance | 4.764" inch |
| Material                 | cast iron   |
| Weight                   | 900 g       |
| Dynamic load             | 18600 kN    |
| Static load              | 10800 kN    |
| Packaging                | 1           |