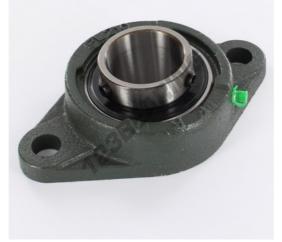

## Housed bearing 2 bolts UCFL210 - UCFL210

https://www.123bearing.co.uk/bearing-housing/housed-bearing/cast-iron-housed-bearing-2/ucfl210

## **PRODUCT FEATURES**

| Brand                    | GEN         |
|--------------------------|-------------|
| Shaft diameter           | 50 mm       |
| Shaft diameter           | 1.969" inch |
| No. of fasteners         | 2           |
| Tightening               | set screw   |
| Mounting center distance | 157 mm      |
| Mounting center distance | 6.181" inch |
| Material                 | cast iron   |
| Weight                   | 1984 g      |
| Dynamic load             | 33500 kN    |
| Static load              | 22500 kN    |
| Packaging                | 1           |