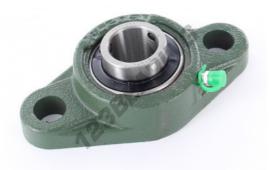

## Housed bearing 2 bolts UCFL205 - UCFL205

https://www.123bearing.co.uk/bearing-housing/housed-bearing/cast-iron-housed-bearing-2/ucfl205

## **PRODUCT FEATURES**

| Brand                    | GEN         |
|--------------------------|-------------|
| Shaft diameter           | 25 mm       |
| Shaft diameter           | 0.984" inch |
| No. of fasteners         | 2           |
| Tightening               | set screw   |
| Mounting center distance | 99 mm       |
| Mounting center distance | 3.898" inch |
| Material                 | cast iron   |
| Weight                   | 494 g       |
| Dynamic load             | 13300 kN    |
| Static load              | 7500 kN     |
| Packaging                | 1           |