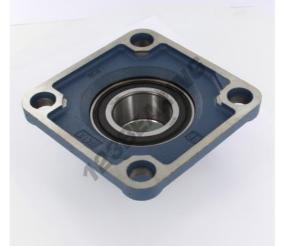

## Housed bearing 4 bolts UKF209H-SKF - UKF209H-SKF

https://www.123bearing.co.uk/bearing-housing/housed-bearing/cast-iron-housed-bearing-4/ukf209h-skf

## **PRODUCT FEATURES**

| Brand                    | SKF                    |
|--------------------------|------------------------|
| N° Ean13                 | 7316579752053          |
| Shaft diameter           | 40 mm                  |
| No. of fasteners         | 4                      |
| Tightening               | Eccentric locking ring |
| Mounting center distance | 105 mm                 |
| Limiting speed           | 4300 rpm               |
| Material                 | cast iron              |
| Weight                   | 1930 g                 |
| Dynamic load             | 33 kN                  |
| Static load              | 22 kN                  |
| Packaging                | -                      |
| Standard                 | No standard            |