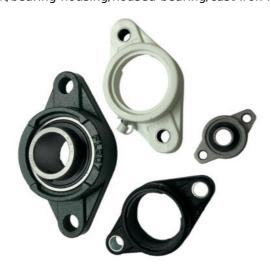

## Housed bearing 2 bolts SYNT35-F-SKF - SYNT35-F-SKF

https://www.123bearing.co.uk/bearing-housing/housed-bearing/cast-iron-housed-bearing-2/synt35-f-skf

## **PRODUCT FEATURES**

| Brand                    | SKF                    |
|--------------------------|------------------------|
| N° Ean13                 | 7316574241804          |
| Shaft diameter           | 35 mm                  |
| No. of fasteners         | 2                      |
| Tightening               | Eccentric locking ring |
| Mounting center distance | 170 mm                 |
| Material                 | cast iron              |
| Weight                   | 3923 g                 |
| Packaging                | 1                      |
| Standard                 | No standard            |