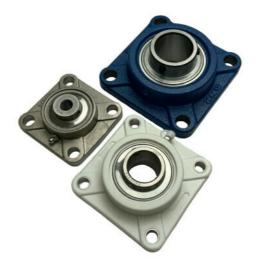

## Housed bearing 4 bolts TCJ40-XL-N-INA - TCJ40-XL-N-INA

https://www.123bearing.co.uk/bearing-housing/housed-bearing/cast-iron-housed-bearing-4/tcj40-xl-n-ina

## **PRODUCT FEATURES**

| Brand                    | INA                    |
|--------------------------|------------------------|
| N° Ean13                 | 3616060899569          |
| Shaft diameter           | 40 mm                  |
| No. of fasteners         | 4                      |
| Tightening               | Eccentric locking ring |
| Mounting center distance | 101.5 mm               |
| Material                 | cast iron              |
| Weight                   | 2020 g                 |
| Packaging                | 1                      |
| Standard                 | No standard            |