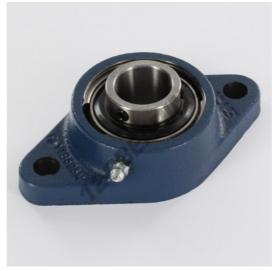

## Housed bearing 2 bolts FYTB25-TF-SKF - UCFL205-SKF

https://www.123bearing.co.uk/bearing-housing/housed-bearing/cast-iron-housed-bearing-2/ucfl205-skf

## **PRODUCT FEATURES**

| Brand                    | SKF                    |
|--------------------------|------------------------|
| N° Ean13                 | 7316577029270          |
| Shaft diameter           | 25 mm                  |
| Shaft diameter           | 0.984" inch            |
| No. of fasteners         | 2                      |
| Tightening               | Eccentric locking ring |
| Mounting center distance | 99 mm                  |
| Mounting center distance | 3.898" inch            |
| Material                 | cast iron              |
| Weight                   | 597 g                  |
| Packaging                | -                      |
| Standard                 | No standard            |