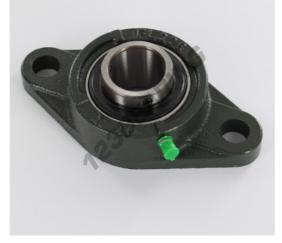

## Housed bearing 2 bolts UCFL206 - UCFL-206

https://www.123bearing.co.uk/bearing-housing/housed-bearing/cast-iron-housed-bearing-2/ucfl-206

## **PRODUCT FEATURES**

| Brand                    | GEN         |
|--------------------------|-------------|
| Shaft diameter           | 30 mm       |
| Shaft diameter           | 1.181" inch |
| No. of fasteners         | 2           |
| Tightening               | set screw   |
| Mounting center distance | 117 mm      |
| Mounting center distance | 4.606" inch |
| Material                 | cast iron   |
| Weight                   | 819 g       |
| Dynamic load             | 18600 kN    |
| Static load              | 10800 kN    |
| Packaging                | 1           |