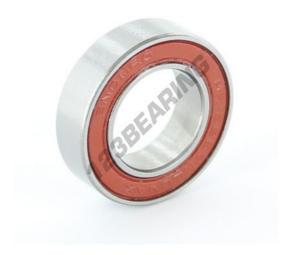

## Deep groove ball bearing single row MR15267-LLU-MAX-ENDURO - MR15267-LLU-MAX-ENDURO

https://www.123bearing.co.uk/bearing-housing/deep-groove-bearing/single-row/mr15267-llu-max-enduro

## **PRODUCT FEATURES**

| Brand            | ENDURO             |
|------------------|--------------------|
| N° Ean13         | 185843000728       |
| Inside diameter  | 15 mm              |
| Inside diameter  | 0.591" inch        |
| Sealing          | Seal on both sides |
| Outside diameter | 26 mm              |
| Outside diameter | 1.024" inch        |
| Thickness        | 7 mm               |
| Thickness        | 0.276" inch        |
| Weight           | 13 g               |
| Packaging        | 1                  |