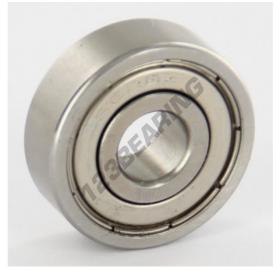

## Deep groove ball bearing single row 628-ZZ-INOX - 628-ZZ-INOX

https://www.123bearing.co.uk/bearing-housing/deep-groove-bearing/single-row/628-zz-inox

## **PRODUCT FEATURES**

| Brand            | GEN                  |
|------------------|----------------------|
| Inside diameter  | 8 mm                 |
| Inside diameter  | 0.315" inch          |
| Sealing          | Shield on both sides |
| Outside diameter | 24 mm                |
| Outside diameter | 0.945" inch          |
| Thickness        | 8 mm                 |
| Thickness        | 0.315" inch          |
| Material         | STAINLESS STEEL      |
| Weight           | 16 g                 |
| Packaging        | 1                    |