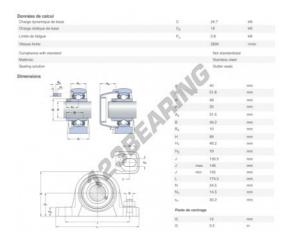

## **PRODUCT FEATURES**

| Brand                    | SKF                    |
|--------------------------|------------------------|
| N° Ean13                 | 3616060837707          |
| Shaft diameter           | 40 mm                  |
| Shaft diameter           | 1.575" inch            |
| No. of fasteners         | 2                      |
| Tightening               | Eccentric locking ring |
| Mounting center distance | 135.5 mm               |
| Mounting center distance | 5.335" inch            |
| Material                 | STAINLESS STEEL        |
| Weight                   | 1990 g                 |
| Packaging                | 1                      |
| Standard                 | No standard            |