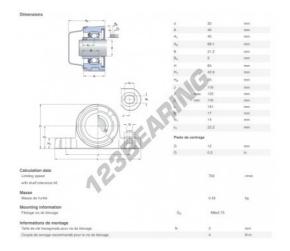

## **PRODUCT FEATURES**

| Brand                    | SKF                      |
|--------------------------|--------------------------|
| N° Ean13                 | 7316577829078            |
| Shaft diameter           | 30 mm                    |
| No. of fasteners         | 2                        |
| Tightening               | Eccentric locking ring   |
| Mounting center distance | 119 mm                   |
| Material                 | FOOD-GRADE POLYPROPYLENE |
| Packaging                | 1                        |