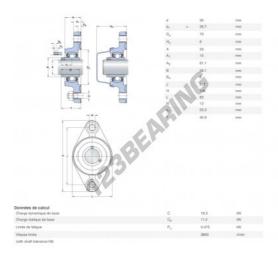

## **PRODUCT FEATURES**

| Brand                    | SKF                      |
|--------------------------|--------------------------|
| N° Ean13                 | 7316577831002            |
| Shaft diameter           | 30 mm                    |
| Shaft diameter           | 1.181" inch              |
| No. of fasteners         | 2                        |
| Tightening               | Eccentric locking ring   |
| Mounting center distance | 117 mm                   |
| Mounting center distance | 4.606" inch              |
| Material                 | FOOD-GRADE POLYPROPYLENE |
| Packaging                | 1                        |