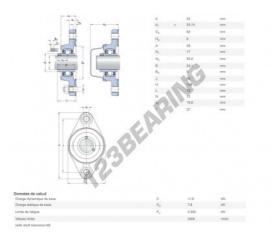

## **PRODUCT FEATURES**

| Brand                    | SKF                      |
|--------------------------|--------------------------|
| N° Ean13                 | 7316577858726            |
| Shaft diameter           | 25 mm                    |
| No. of fasteners         | 2                        |
| Tightening               | Eccentric locking ring   |
| Mounting center distance | 99 mm                    |
| Material                 | FOOD-GRADE POLYPROPYLENE |
| Weight                   | 290 g                    |
| Packaging                | 1                        |
| Standard                 | No standard              |