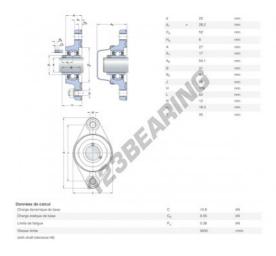

## **PRODUCT FEATURES**

| Brand                    | SKF                      |
|--------------------------|--------------------------|
| N° Ean13                 | 7316577858474            |
| Shaft diameter           | 25 mm                    |
| No. of fasteners         | 2                        |
| Tightening               | Eccentric locking ring   |
| Mounting center distance | 99 mm                    |
| Material                 | FOOD-GRADE POLYPROPYLENE |
| Packaging                | 1                        |