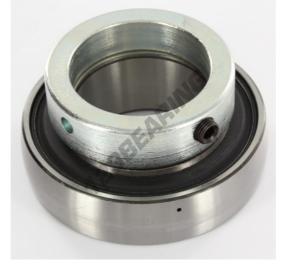

## **PRODUCT FEATURES**

| Brand            | SKF                    |
|------------------|------------------------|
| N° Ean13         | 7316570261516          |
| Inside diameter  | 55 mm                  |
| Inside diameter  | 2.165" inch            |
| Outside diameter | 100 mm                 |
| Outside diameter | 3.937" inch            |
| Thickness        | 48.4 mm                |
| Thickness        | 1.906" inch            |
| Tightening       | Eccentric locking ring |
| Limiting speed   | 3600 rpm               |
| Weight           | 1062 g                 |
| Dynamic load     | 44 kN                  |
| Static load      | 29 kN                  |
| Packaging        | 1                      |